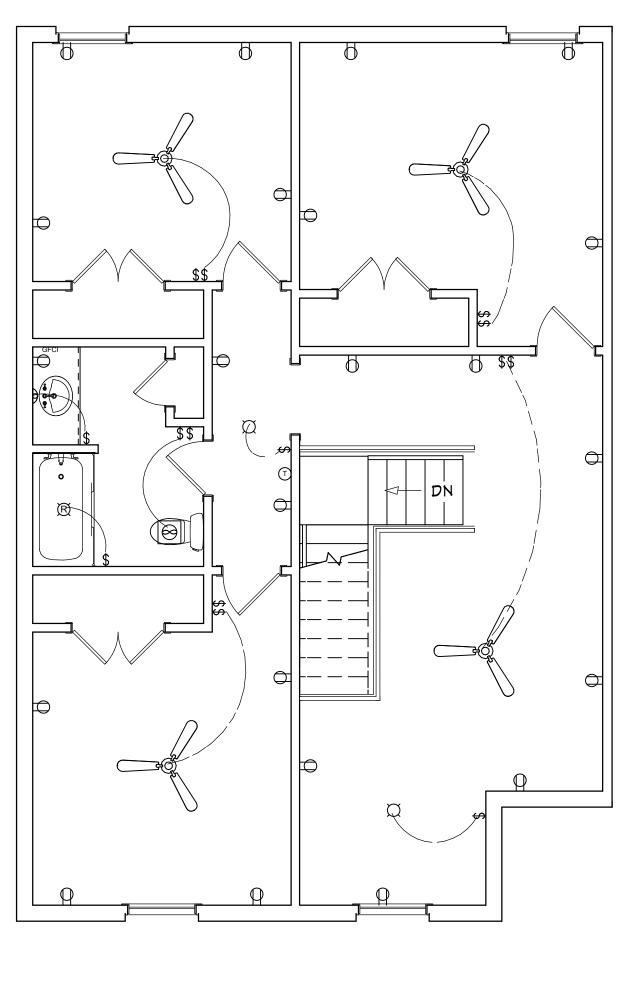

1st Floor

2nd Floor

BUILDER TO LOCATE ALL EXTERIOR FIXTURES LOCATIONS OF FIXTURES ARE APPROXIMATE ADD / REVISE SMITCHES AND OUTLETS AS REQUIRED TO MEET CODE THIS IS A REPRESENTATION ONLY

PLAN 264-

POTTS HOMES